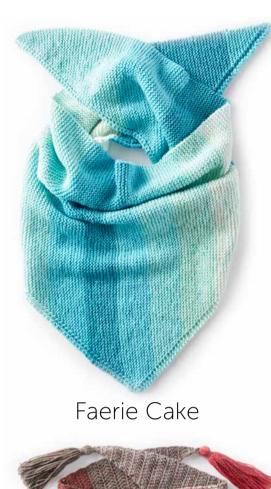

Macaron



Red Velvet

Lilac Frosting





Rainbow Sprinkles





Cookies & Cream









Boston Cream







Blueberry Cheesecake



Fun striping effects will create completely different color groupings depending on the starting shade at the center or outer edge of your ball.

Creating uniquely beautiful striping is a 'piece of cake'.



Front Cover: Knit Triangle Shawl knit in Caron® Cakes™ in Boston Cream. Inside Cover: Knit Triangle Shawl & Crochet Kerchief Scarf in Caron® Cakes™ Above: Slouchy Crochet Beanie & Basic Knit Beanie in Caron® Cakes™.



# CONTENTS

### Patterns

| Knit Triangle Shawl          | 6  |
|------------------------------|----|
| Crochet Kerchief Scarf       | 10 |
| Basic Knit Scarf             | 14 |
| Simple Texture Crochet Scarf | 18 |
| Basic Knit Beanie            |