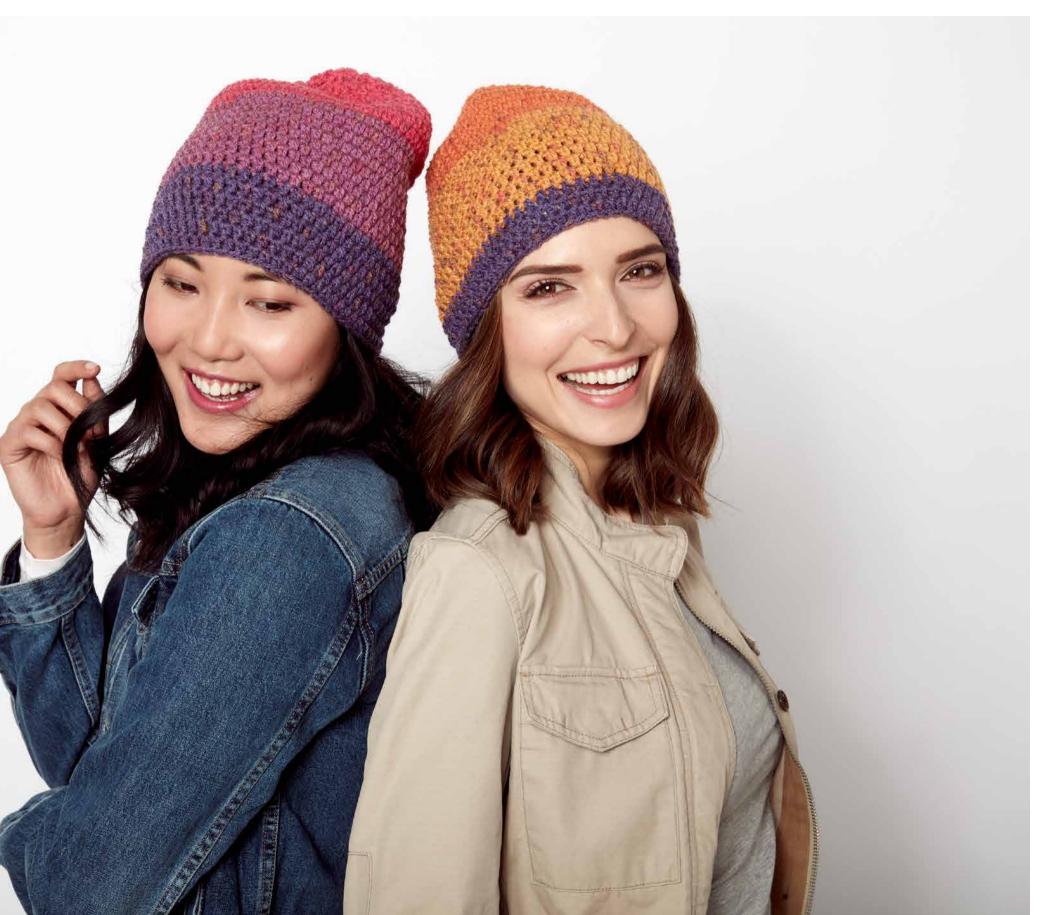

# Slouchy Crochet Beanie crocheted in Caron® Cakes™ Funfetti

Sloouchy Crochet Beanie crocheted in Caron® Cakes™ in Blueberry Cheesecake (above) & Funfetti (right).

Above: Simple Texture Crochet Scarf & Basic Knit Scarf in Caron<sup>®</sup> Cakes™.

#### **Slouchy Crochet Beanie**

**Yarn: Caron® Cakes™** (7.1 oz/200 g; 383 yds/350 m) **1 ball** 

**Size:** One size to fit average Youth/Adult.