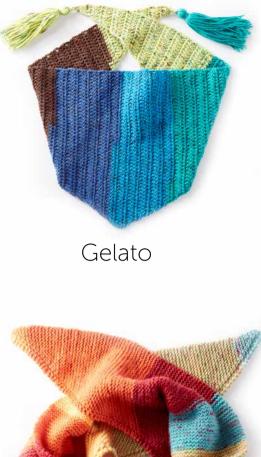

## **Basic Knit Beanie**

knit in **Caron<sup>®</sup> Cakes™** Gelato

Basic Knit Beanie knit in Caron® Cakes™ in Gelato.