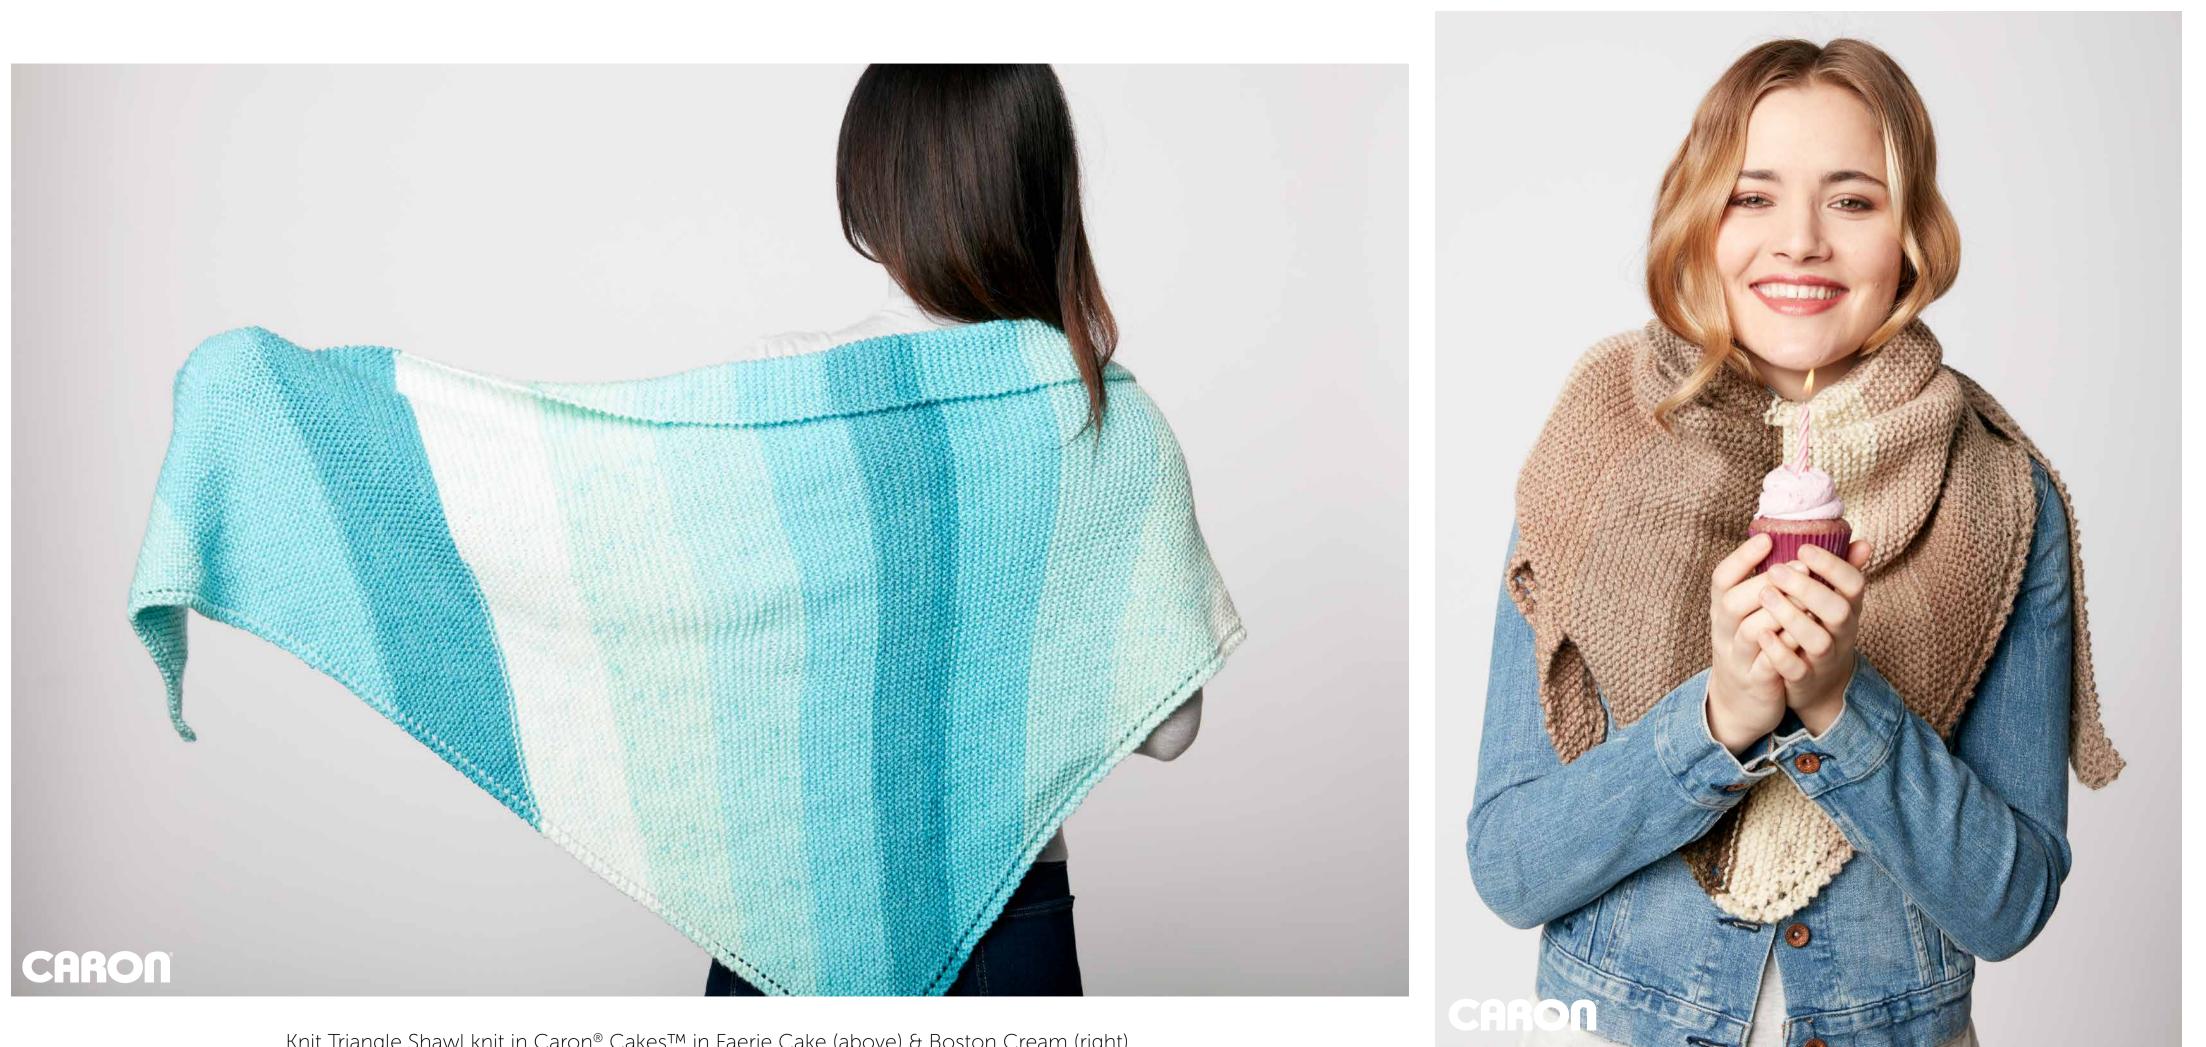

Creating uniquely beautiful striping is a 'piece of cake'.

Front Cover: Knit Triangle Shawl knit in Caron® Cakes™ in Boston Cream. Inside Cover: Knit Triangle Shawl & Crochet Kerchief Scarf in Caron® Cakes™ Above: Slouchy Crochet Beanie & Basic Knit Beanie in Caron® Cakes™.

## Knit Triangle Shawl

knit in **Caron® Cakes™** Faerie Cake