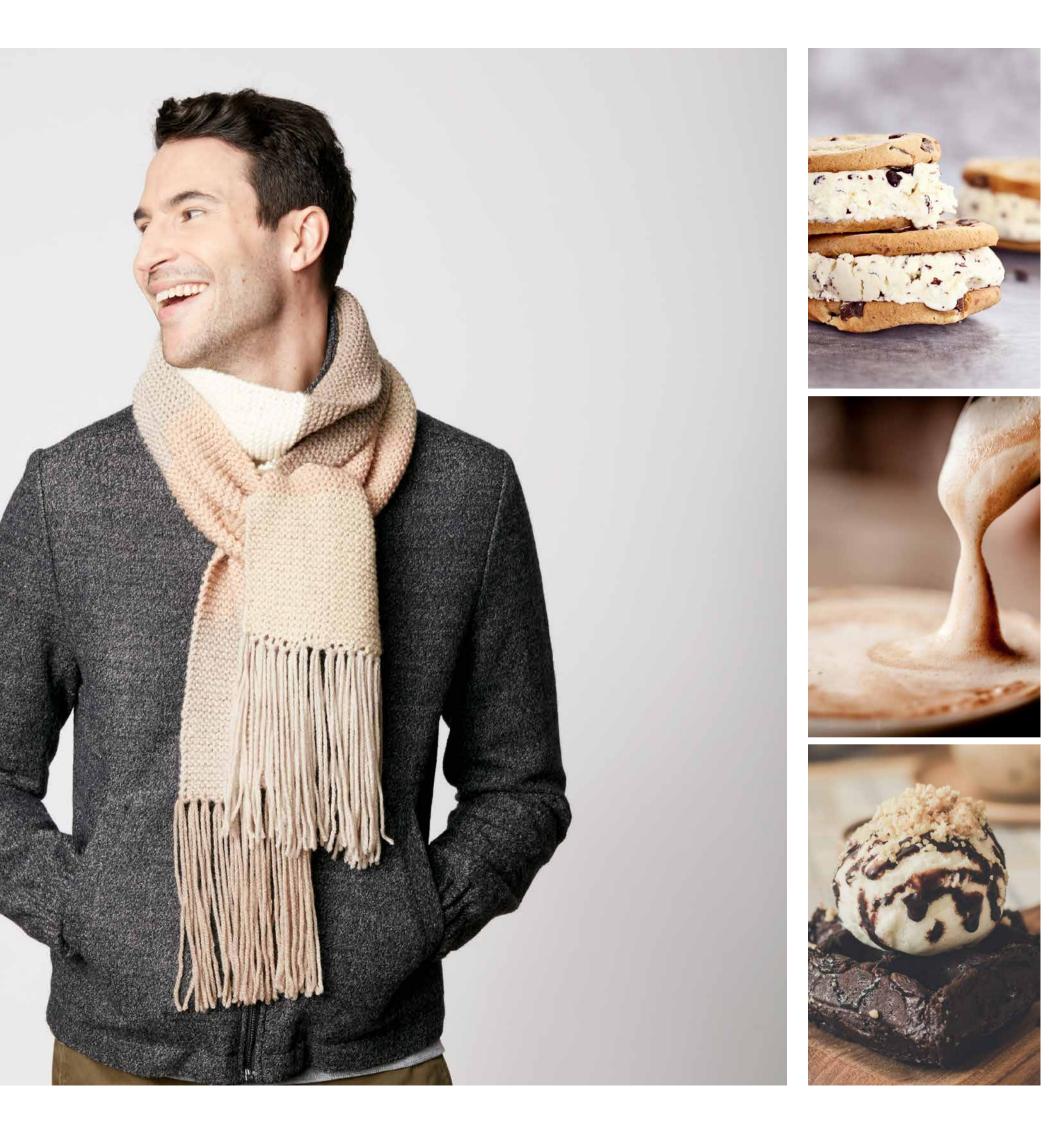

## **Basic Knit Scarf**

knit in **Caron® Cakes™** Cookies & Cream

#### **Basic Knit Scarf**

**Yarn: Caron<sup>®</sup> Cakes<sup>™</sup>** (7.1 oz/200 g; 383 yds/350 m) **1 ball** 

**Measurements:** Approx 7 x 70" [18 x 178 cm], excluding fringe.

**Gauge:** 17 stitches and 32 rows = 4" [10 cm] in garter stitch.