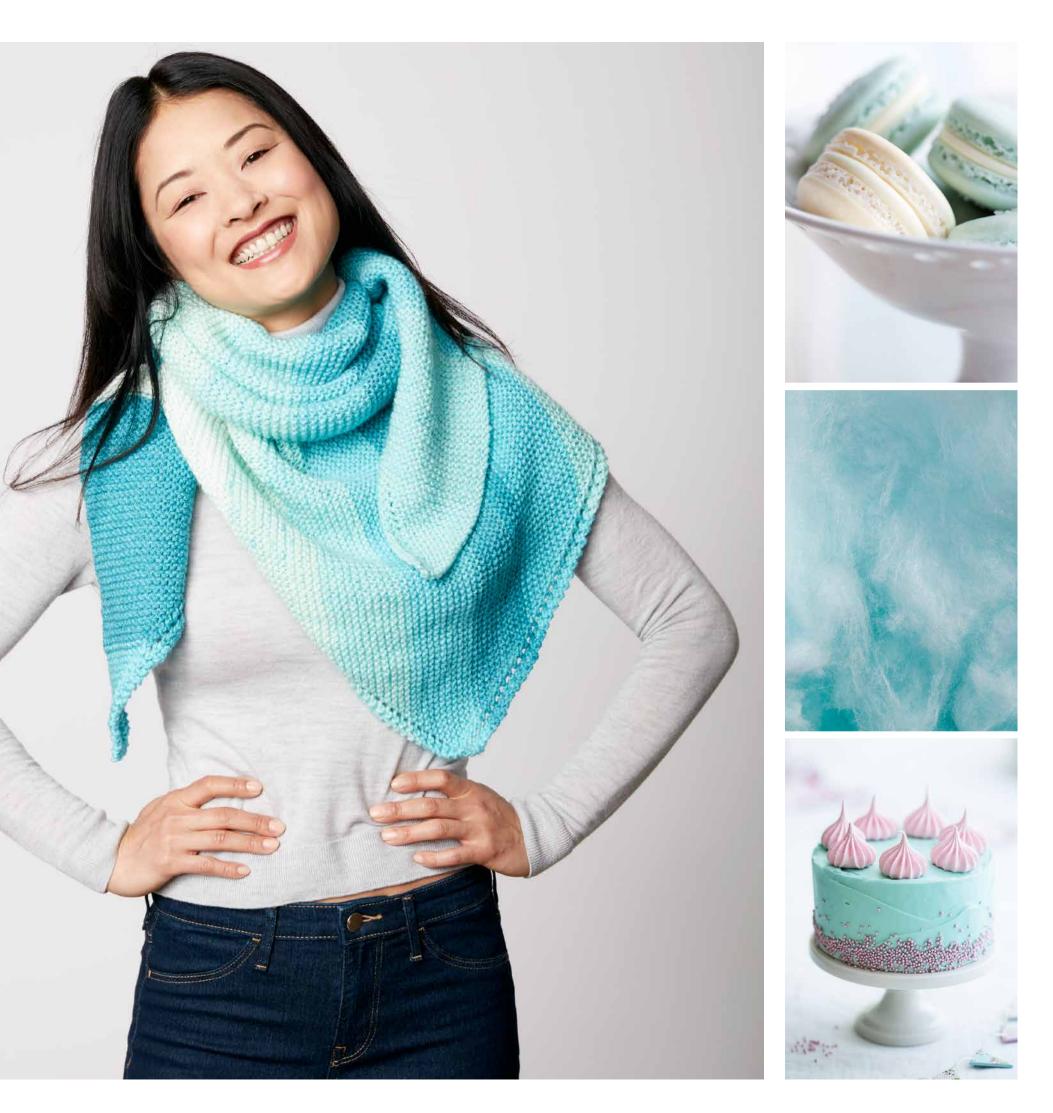

Creating uniquely beautiful striping is a 'piece of cake'.

Front Cover: Knit Triangle Shawl knit in Caron® Cakes™ in Boston Cream. Inside Cover: Knit Triangle Shawl & Crochet Kerchief Scarf in Caron® Cakes™ Above: Slouchy Crochet Beanie & Basic Knit Beanie in Caron® Cakes™.

## Knit Triangle Shawl

knit in **Caron® Cakes™** Faerie Cake