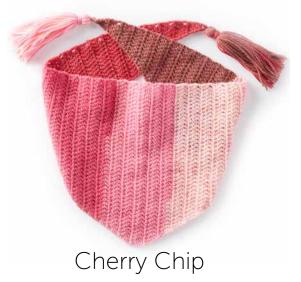

# Slouchy Crochet Beanie crocheted in Caron® Cakes™ Funfetti

Sloouchy Crochet Beanie crocheted in Caron® Cakes™ in Blueberry Cheesecake (above) & Funfetti (right).

Above: Simple Texture Crochet Scarf & Basic Knit Scarf in Caron<sup>®</sup> Cakes™.