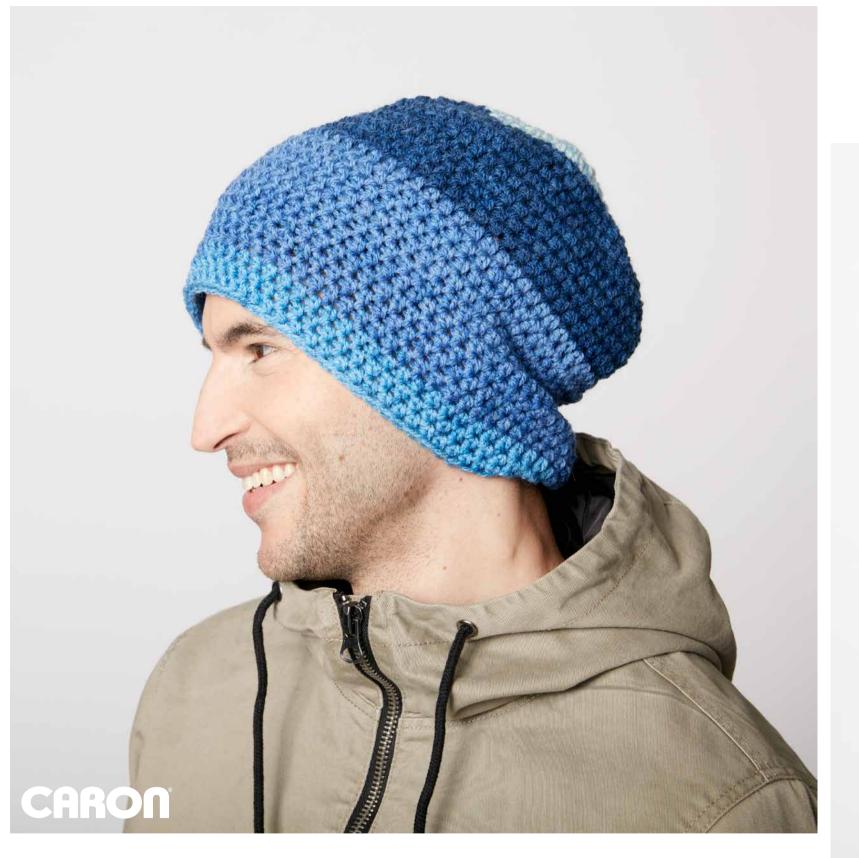

# Slouchy Crochet Beanie crocheted in Caron® Cakes™ Funfetti

Sloouchy Crochet Beanie crocheted in Caron® Cakes™ in Blueberry Cheesecake (above) & Funfetti (right).

Above: Simple Texture Crochet Scarf & Basic Knit Scarf in Caron<sup>®</sup> Cakes™.