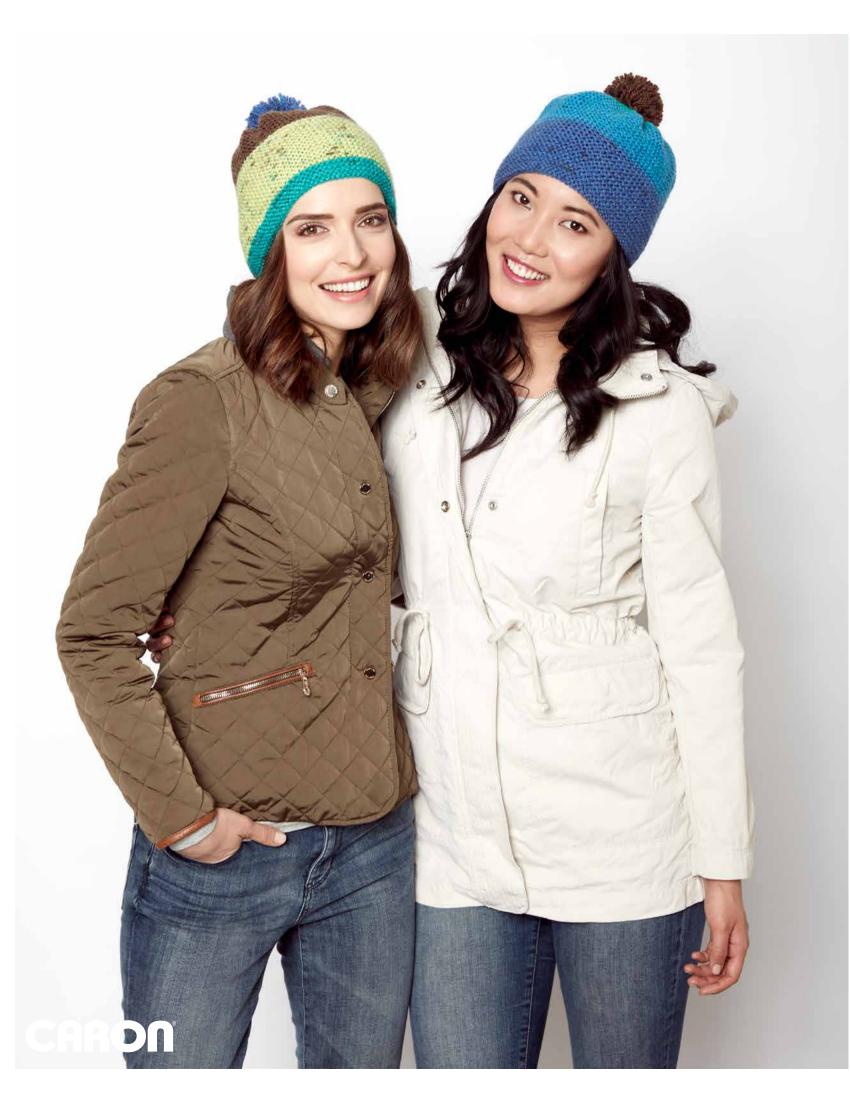

Creating uniquely beautiful striping is a 'piece of cake'.

Front Cover: Knit Triangle Shawl knit in Caron® Cakes™ in Boston Cream. Inside Cover: Knit Triangle Shawl & Crochet Kerchief Scarf in Caron® Cakes™ Above: Slouchy Crochet Beanie & Basic Knit Beanie in Caron® Cakes™.