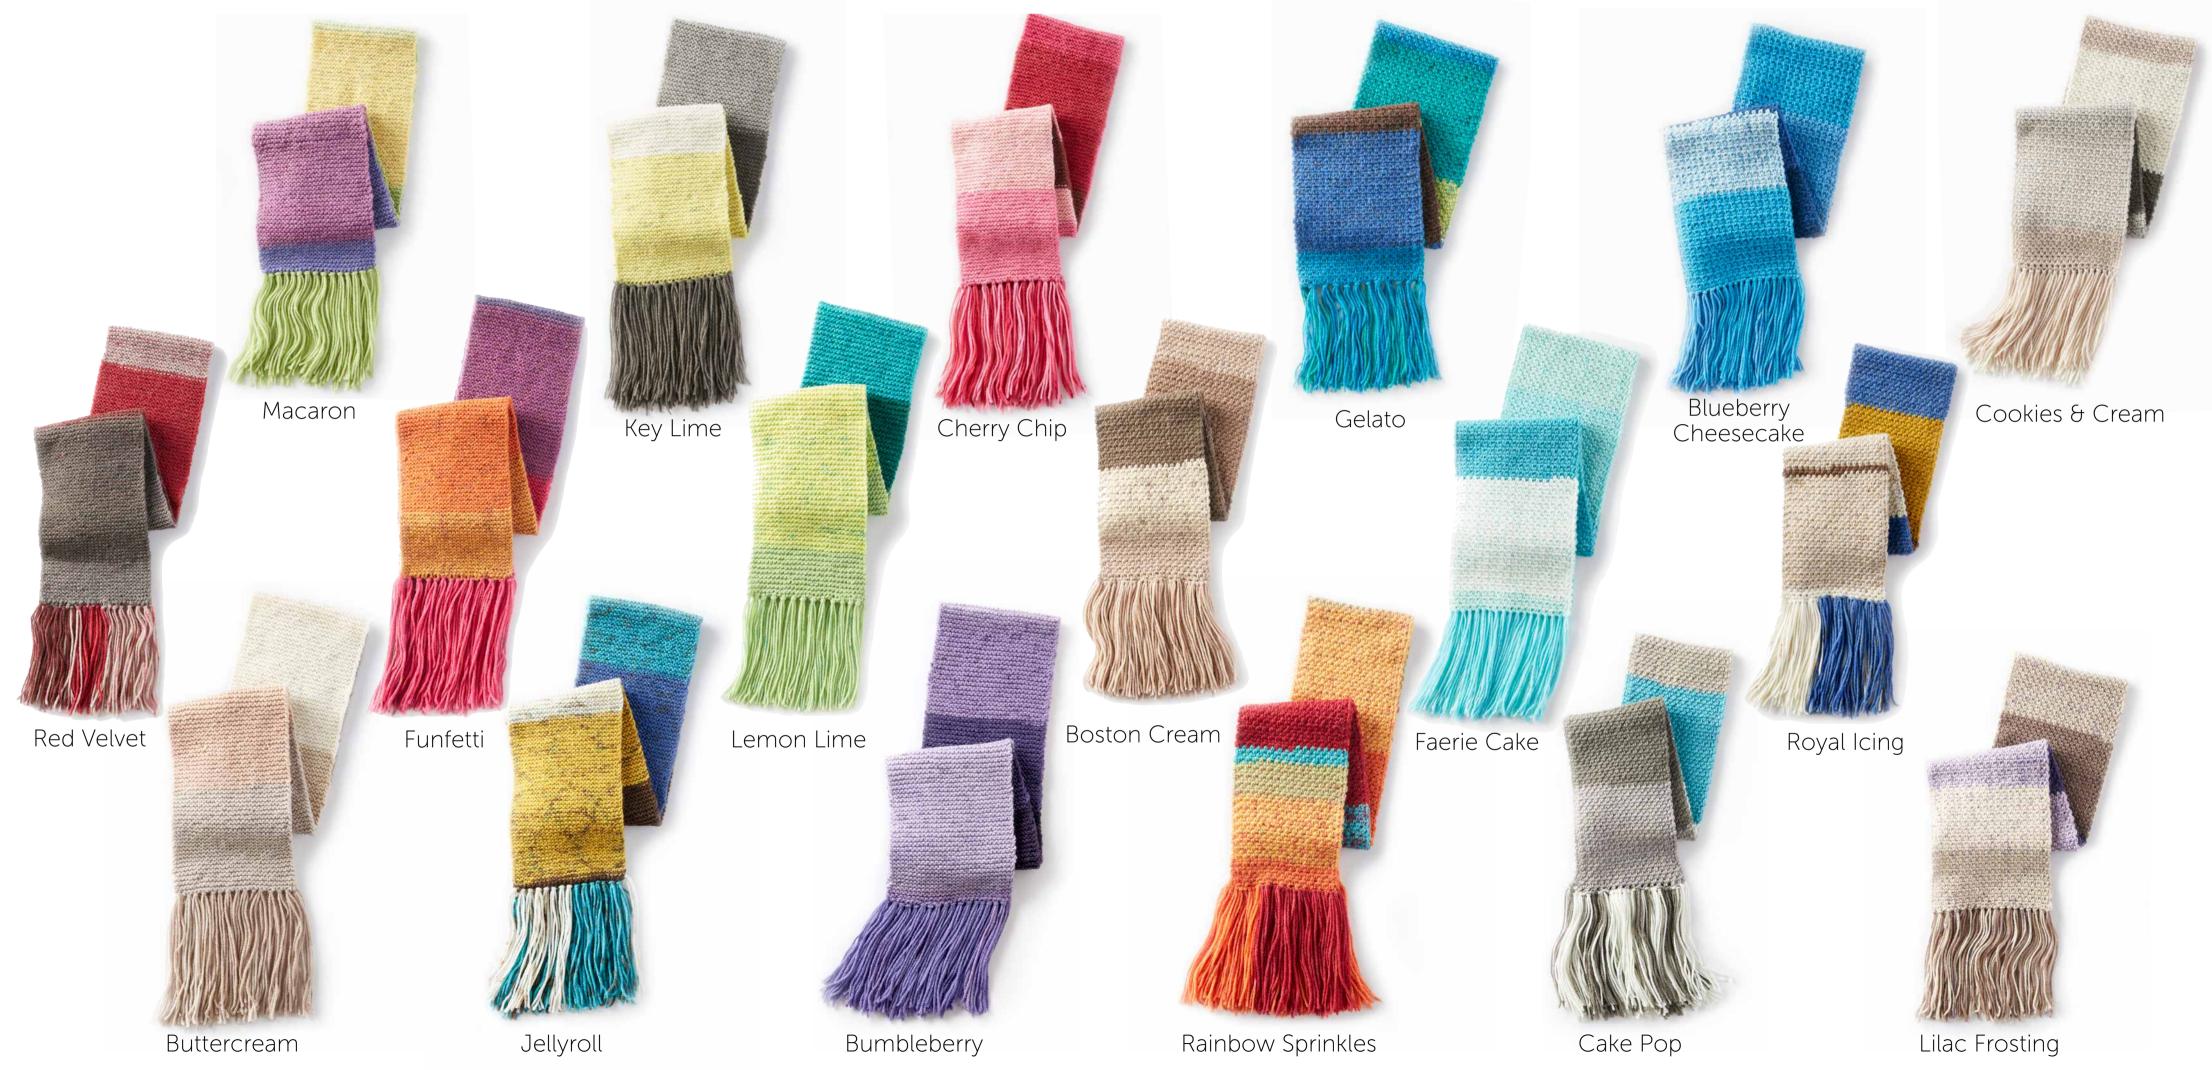

Macaron

Red Velvet

Lilac Frosting

Rainbow Sprinkles

Cookies & Cream

Boston Cream

Blueberry Cheesecake

Fun striping effects will create completely different color groupings depending on the starting shade at the center or outer edge of your ball.