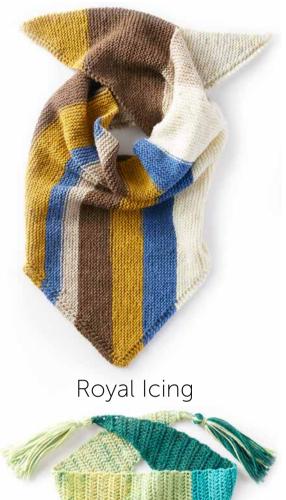

## **Crochet Kerchief Scarf**

crocheted in **Caron® Cakes™** Key Lime

EASY EASY

## Simple Texture Crochet Scarf

crocheted in **Caron® Cakes™** Lilac Frosting

Simple Texture Crochet Scarf crocheted in Caron® Cakes™ in Royal Icing. Simple Texture Crochet Scarf crocheted in Caron® Cakes™ in Lilac Frosting.