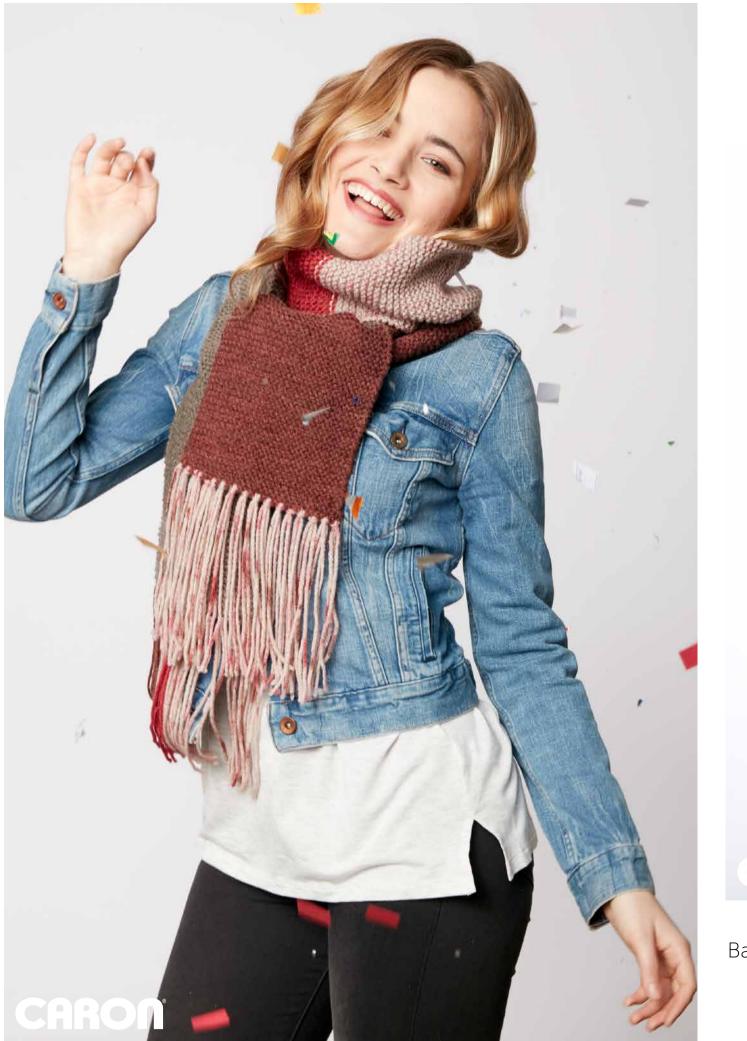

# Slouchy Crochet Beanie crocheted in Caron® Cakes™ Funfetti

Sloouchy Crochet Beanie crocheted in Caron® Cakes™ in Blueberry Cheesecake (above) & Funfetti (right).

Above: Simple Texture Crochet Scarf & Basic Knit Scarf in Caron<sup>®</sup> Cakes™.