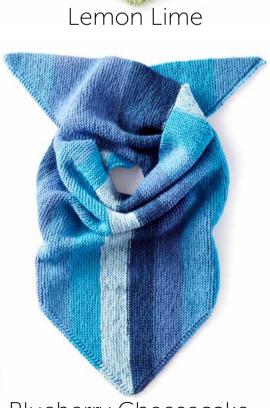

## Knit Triangle Shawl

knit in **Caron® Cakes™** Faerie Cake

# Slouchy Crochet Beanie crocheted in Caron® Cakes™ Funfetti

Sloouchy Crochet Beanie crocheted in Caron® Cakes™ in Blueberry Cheesecake (above) & Funfetti (right).

Above: Simple Texture Crochet Scarf & Basic Knit Scarf in Caron<sup>®</sup> Cakes™.