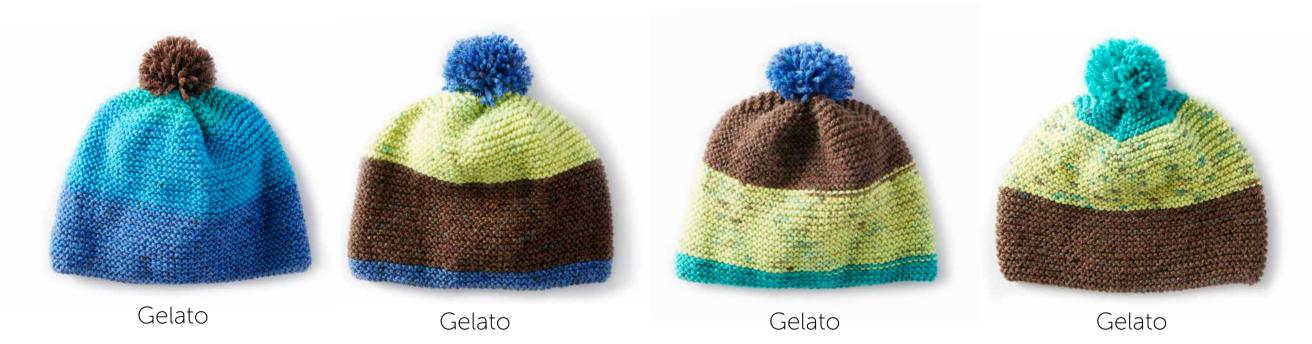

## **Basic Knit Beanie**

knit in **Caron<sup>®</sup> Cakes™** Gelato

Basic Knit Beanie knit in Caron® Cakes™ in Gelato.