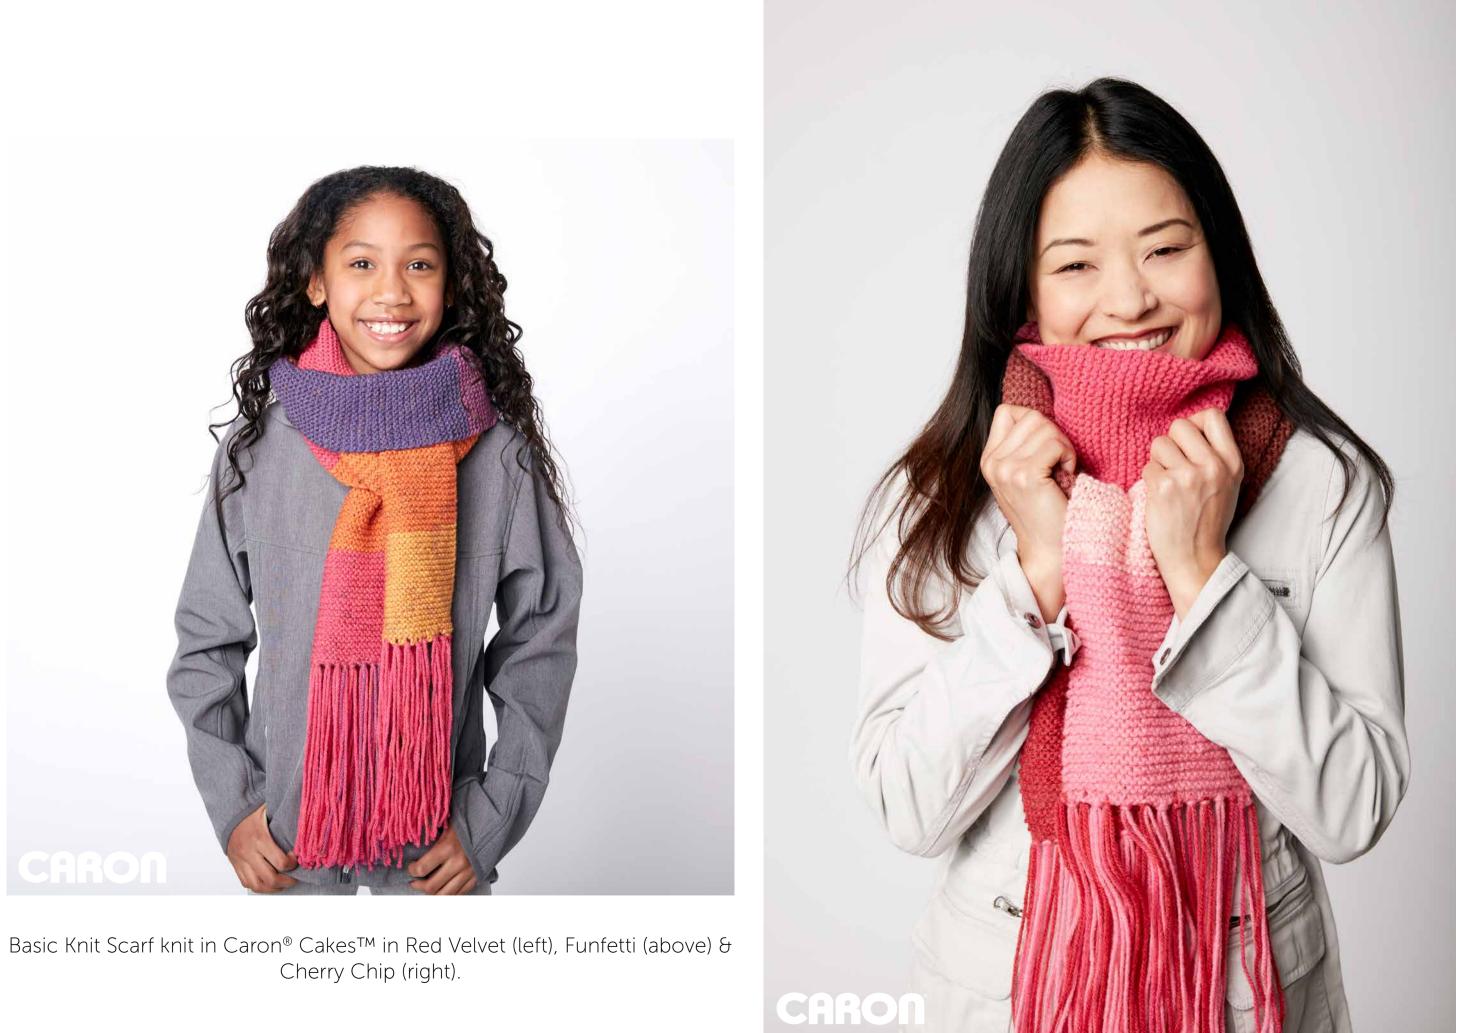

## **Basic Knit Scarf**

knit in **Caron® Cakes™** Cookies & Cream

#### **Basic Knit Scarf**

**Yarn: Caron<sup>®</sup> Cakes<sup>™</sup>** (7.1 oz/200 g; 383 yds/350 m) **1 ball** 

**Measurements:** Approx 7 x 70" [18 x 178 cm], excluding fringe.

**Gauge:** 17 stitches and 32 rows = 4" [10 cm] in garter stitch.