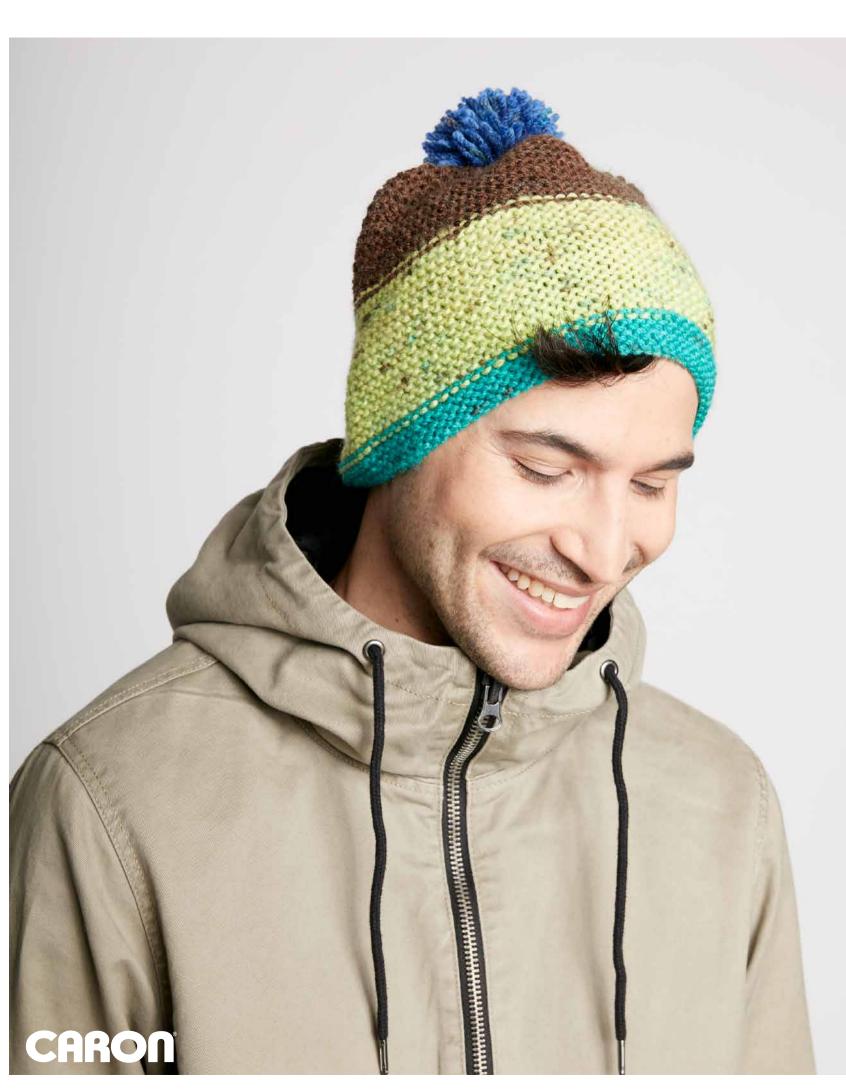

## **Basic Knit Beanie**

knit in **Caron<sup>®</sup> Cakes™** Gelato

Basic Knit Beanie knit in Caron® Cakes™ in Gelato.

#### **Basic Knit Beanie**

Yarn: Caron<sup>®</sup> Cakes<sup>™</sup> (7.1 oz/200 g; 383 yds/350 m) 1 ball

**Size:** One size to fit average Youth/Adult.

**Gauge:** 17 stitches and 32 rows = 4" (10 cm) in garter stitch.

#### Accessories:

· Size U.S. 8 (5 mm) knitting needles.