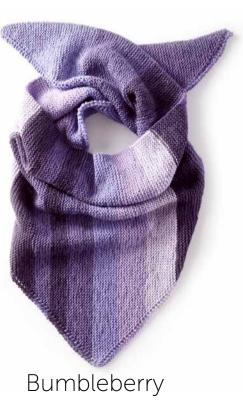

Macaron



Red Velvet

Lilac Frosting





Rainbow Sprinkles





Cookies & Cream









Boston Cream







Blueberry Cheesecake



Fun striping effects will create completely different color groupings depending on the starting shade at the center or outer edge of your ball.

Creating uniquely beautiful striping is a 'piece of cake'.



Front Cover: Knit Triangle Shawl knit in Caron® Cakes™ in Boston Cream. Inside Cover: Knit Triangle Shawl & Crochet Kerchief Scarf in Caron® Cakes™ Above: Slouchy Crochet Beanie & Basic Knit Beanie in Caron® Cakes™.



# CONTENTS

### Patterns

| Knit Triangle Shawl          | 6  |
|------------------------------|----|
| Crochet Kerchief Scarf       | 10 |
| Basic Knit Scarf             | 14 |
| Simple Texture Crochet Scarf | 18 |
| Basic Knit Beanie            | 22 |
| Slouchy Crochet Beanie       | 26 |
|                              |