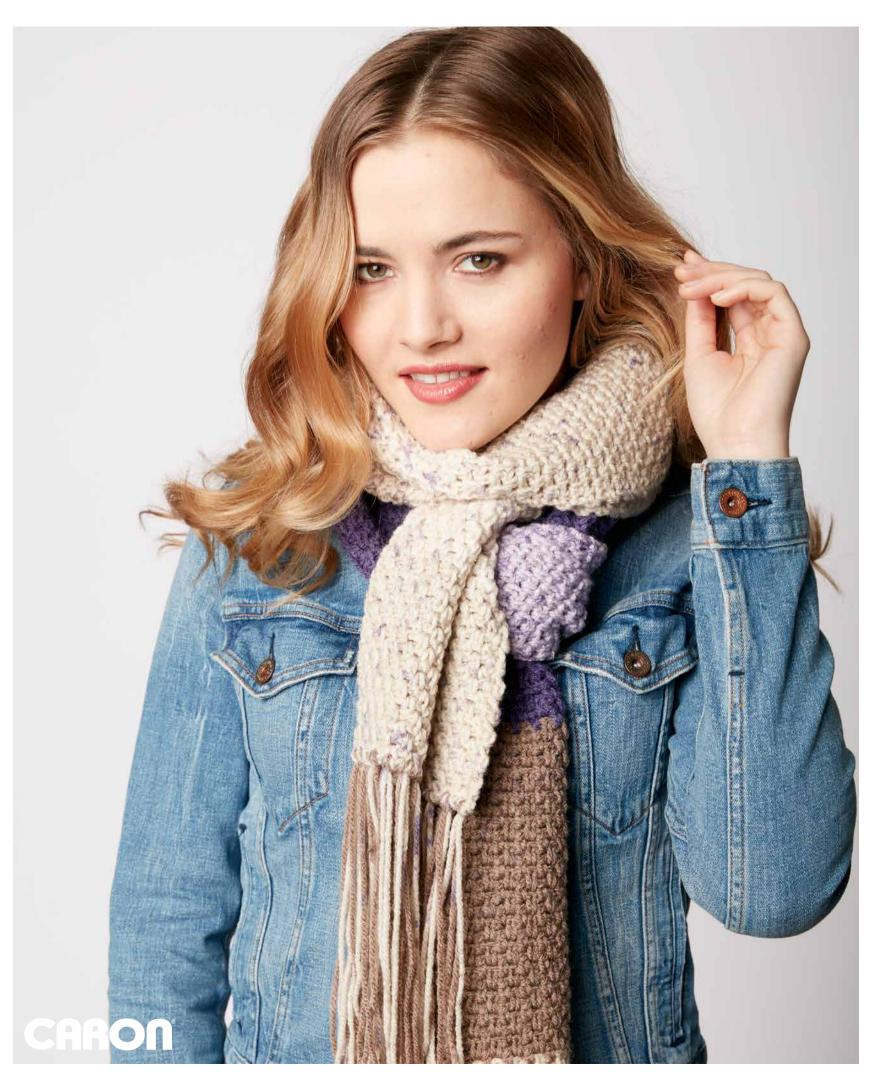

## **Crochet Kerchief Scarf**

crocheted in **Caron® Cakes™** Key Lime

EASY EASY

#### **Crochet Kerchief Scarf**

Yarn: Caron<sup>®</sup> Cakes<sup>™</sup> (7.1 oz/200 g; 383 yds/350 m) 1 ball

#### **Measurements:**

Approx 60" [152.5 cm] long x 15" [38 cm] deep (at deepest point).

#### **Gauge:** 13 sc and 14 rows = 4" [10 cm].

Accessories:

· Size U.S. H/8 (5 mm) crochet hook.