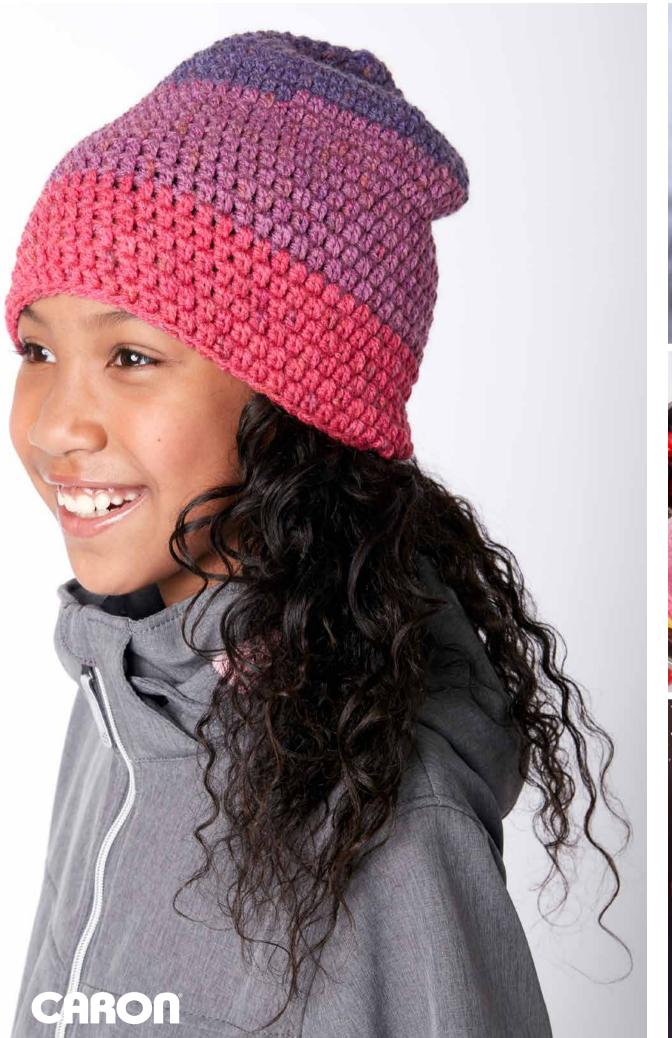

# Slouchy Crochet Beanie crocheted in Caron® Cakes™ Funfetti

Sloouchy Crochet Beanie crocheted in Caron® Cakes™ in Blueberry Cheesecake (above) & Funfetti (right).

Above: Simple Texture Crochet Scarf & Basic Knit Scarf in Caron<sup>®</sup> Cakes™.

#### **Slouchy Crochet Beanie**

**Yarn: Caron® Cakes™** (7.1 oz/200 g; 383 yds/350 m) **1 ball** 

**Size:** One size to fit average Youth/Adult.