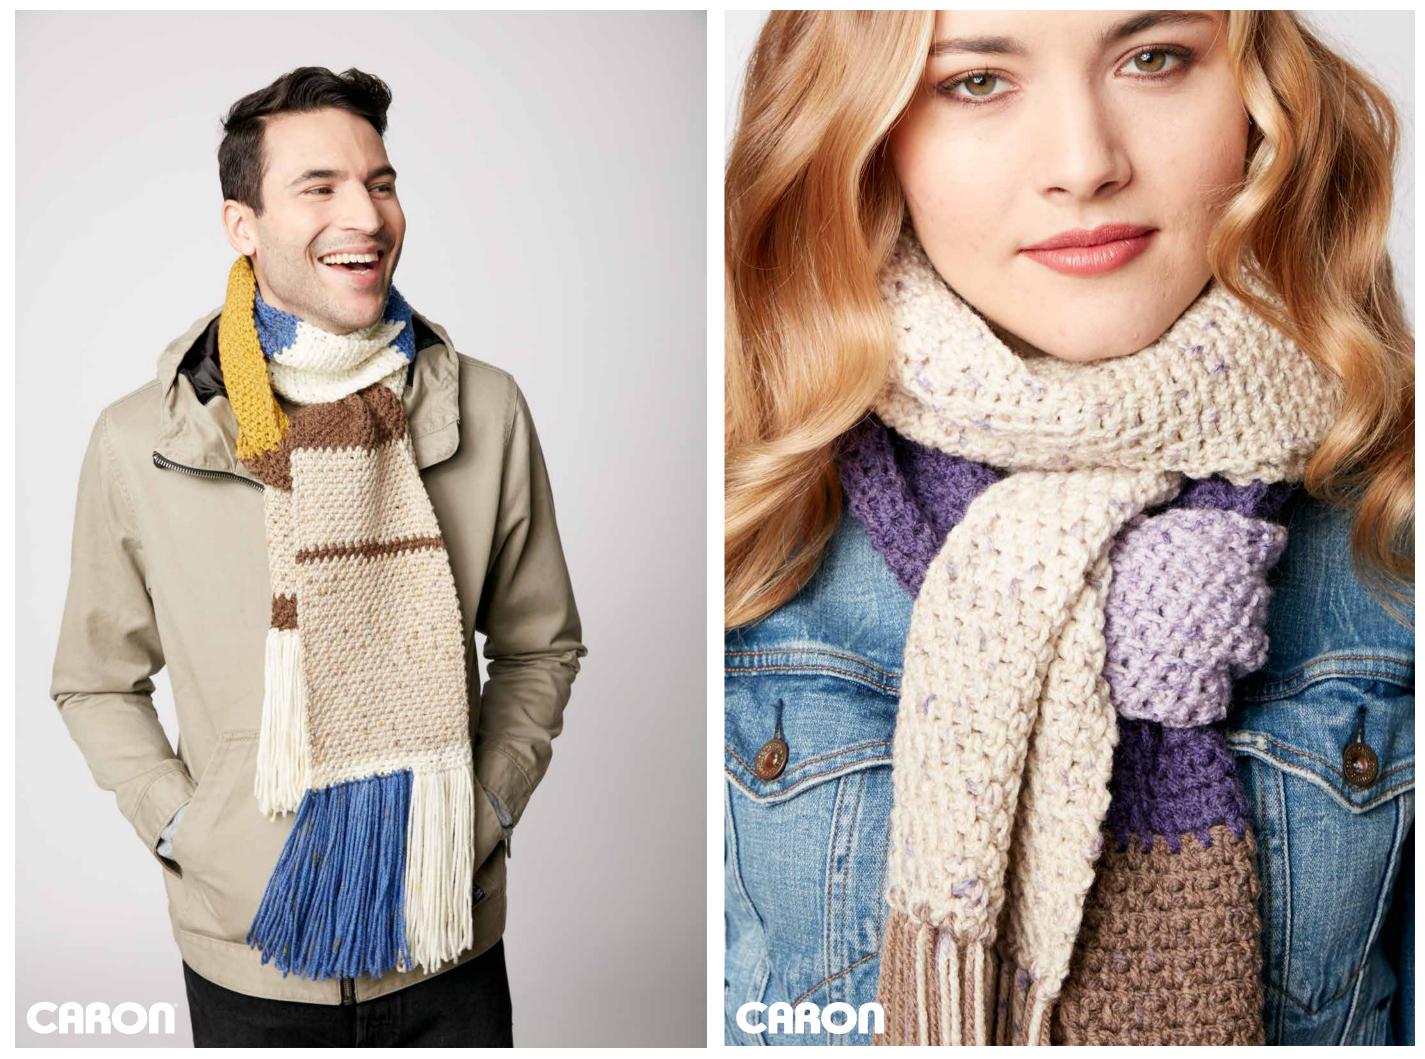

## **Basic Knit Scarf**

knit in **Caron® Cakes™** Cookies & Cream

#### **Basic Knit Scarf**

**Yarn: Caron<sup>®</sup> Cakes<sup>™</sup>** (7.1 oz/200 g; 383 yds/350 m) **1 ball** 

**Measurements:** Approx 7 x 70" [18 x 178 cm], excluding fringe.

**Gauge:** 17 stitches and 32 rows = 4" [10 cm] in garter stitch.

Accessories: • Size U.S. 8 (5 mm) knitting needles.