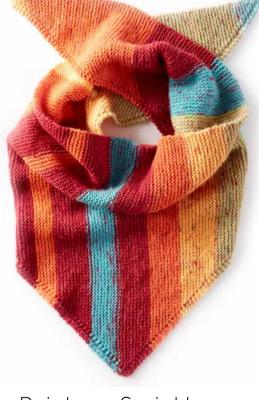

Creating uniquely beautiful striping is a 'piece of cake'.

Front Cover: Knit Triangle Shawl knit in Caron® Cakes™ in Boston Cream. Inside Cover: Knit Triangle Shawl & Crochet Kerchief Scarf in Caron® Cakes™ Above: Slouchy Crochet Beanie & Basic Knit Beanie in Caron® Cakes™.

## Knit Triangle Shawl

knit in **Caron® Cakes™** Faerie Cake