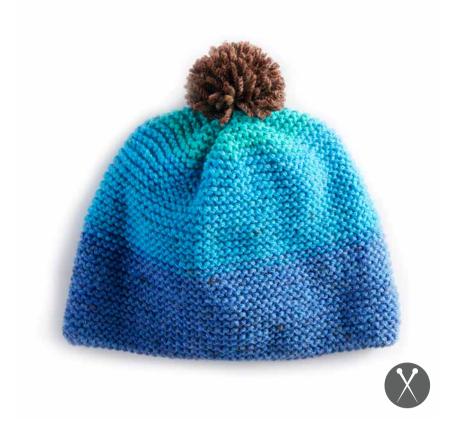

## **Basic Knit Beanie**

knit in **Caron<sup>®</sup> Cakes™** Gelato

Basic Knit Beanie knit in Caron® Cakes™ in Gelato.

#### **Basic Knit Beanie**

Yarn: Caron<sup>®</sup> Cakes<sup>™</sup> (7.1 oz/200 g; 383 yds/350 m) 1 ball

**Size:** One size to fit average Youth/Adult.

**Gauge:** 17 stitches and 32 rows = 4" (10 cm) in garter stitch.

#### Accessories:

· Size U.S. 8 (5 mm) knitting needles.