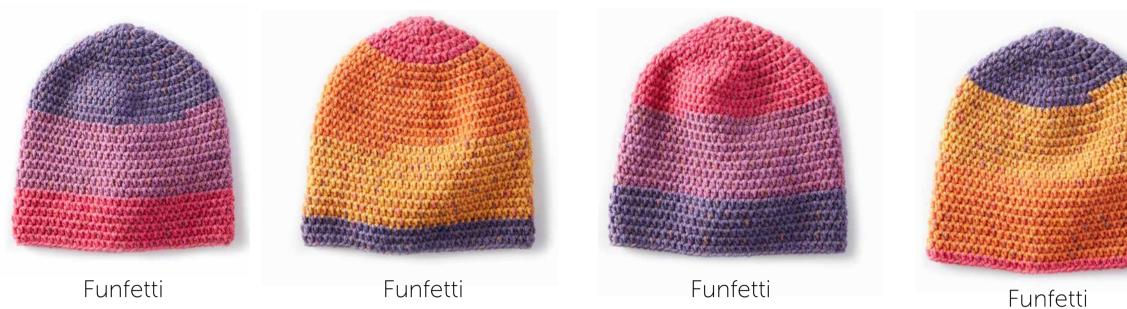

# Slouchy Crochet Beanie crocheted in Caron® Cakes™ Funfetti

Sloouchy Crochet Beanie crocheted in Caron® Cakes™ in Blueberry Cheesecake (above) & Funfetti (right).

Above: Simple Texture Crochet Scarf & Basic Knit Scarf in Caron<sup>®</sup> Cakes™.