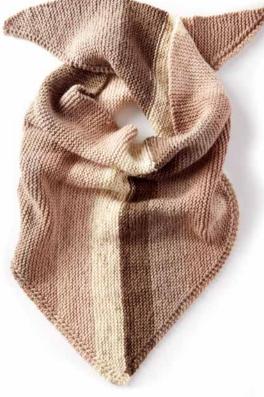

Macaron



Red Velvet

Lilac Frosting





Rainbow Sprinkles





Cookies & Cream









Boston Cream







Blueberry Cheesecake



Fun striping effects will create completely different color groupings depending on the starting shade at the center or outer edge of your ball.

Creating uniquely beautiful striping is a 'piece of cake'.



Front Cover: Knit Triangle Shawl knit in Caron® Cakes™ in Boston Cream. Inside Cover: Knit Triangle Shawl & Crochet Kerchief Scarf in Caron® Cakes™ Above: Slouchy Crochet Beanie & Basic Knit Beanie in Caron® Cakes™.



# CONTENTS

### Patterns

| Knit Triangle Shawl          | 6  |
|------------------------------|----|
| Crochet Kerchief Scarf       | 10 |
| Basic Knit Scarf             | 14 |
| Simple Texture Crochet Scarf | 18 |
| Basic Knit Beanie            | 22 |
| Slouchy Crochet Beanie       | 26 |
|                              |