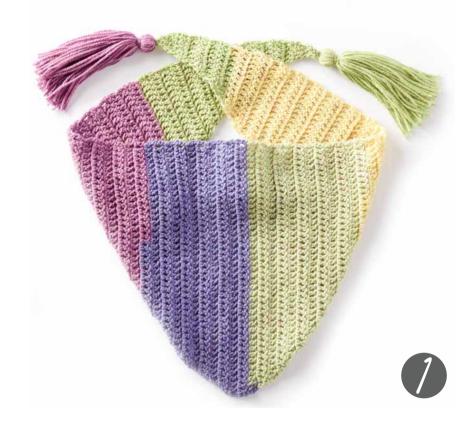

## Simple Texture Crochet Scarf

crocheted in **Caron® Cakes™** Lilac Frosting

Simple Texture Crochet Scarf crocheted in Caron® Cakes™ in Royal Icing. Simple Texture Crochet Scarf crocheted in Caron® Cakes™ in Lilac Frosting.