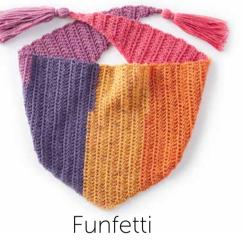

# Slouchy Crochet Beanie crocheted in Caron® Cakes™ Funfetti

Sloouchy Crochet Beanie crocheted in Caron® Cakes™ in Blueberry Cheesecake (above) & Funfetti (right).

Above: Simple Texture Crochet Scarf & Basic Knit Scarf in Caron<sup>®</sup> Cakes™.