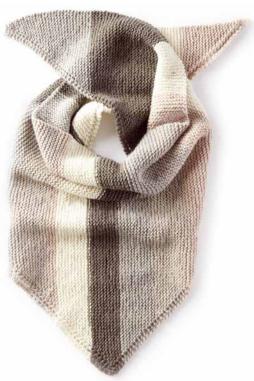

Creating uniquely beautiful striping is a 'piece of cake'.

Front Cover: Knit Triangle Shawl knit in Caron® Cakes™ in Boston Cream. Inside Cover: Knit Triangle Shawl & Crochet Kerchief Scarf in Caron® Cakes™ Above: Slouchy Crochet Beanie & Basic Knit Beanie in Caron® Cakes™.

## **Crochet Kerchief Scarf**

crocheted in **Caron® Cakes™** Key Lime

EASY EASY