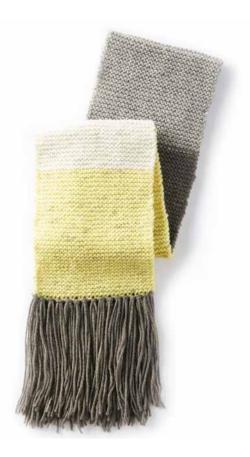

above) & Funfetti (right).







Above: Simple Texture Crochet Scarf & Basic Knit Scarf in Caron<sup>®</sup> Cakes™.



## Pattern Information





#### Knit Triangle Shawl

#### EASY

**Yarn: Caron® Cakes™** (7.1 oz/200 g; 383 yds/350 m) **2 balls** 

#### Measurements:

Approx 60" [152.5 cm] long x 32" [81.5 cm] deep (at deepest point).

**Gauge:** 18 sts and 24 rows = 4" [10 cm] in stocking stitch.

#### Accessories:

• Size U.S. 8 (5 mm) circular knitting needle 36" [90.5 cm] long.

#### **Crochet Kerchief Scarf**



Yarn: Caron<sup>®</sup> Cakes<sup>™</sup> (7.1 oz/200 g; 383 yds/350 m) 1 ball

#### **Measurements:**

Approx 60" [152.5 cm] long x 15" [38 cm] deep (at deepest point).

#### **Gauge:** 13 sc and 14 rows = 4" [10 cm].

Accessories:

· Size U.S. H/8 (5 mm) crochet hook.





#### **Basic Knit Scarf**



**Yarn: Caron<sup>®</sup> Cakes<sup>™</sup>** (7.1 oz/200 g; 383 yds/350 m) **1 ball** 

**Measurements:** Approx 7 x 70" [18 x 178 cm], excluding fringe.

**Gauge:** 17 stitches and 32 rows = 4" [10 cm] in garter stitch.

Accessories: • Size U.S. 8 (5 mm) knitting needles.

### Simple Texture Crochet Scarf

BEGINNER

**Yarn: Caron® Cakes™** (7.1 oz/200 g; 383 yds/350 m) **2 balls** 

**Measurements:** Approx 7 x 70" [18 x 178 cm], excluding fringe.

**Gauge:** 17 stitches and 17 rows = 4" [10 cm] in pattern.

Accessories: • Size U.S. H/8 (5 mm) crochet hook.





#### **Basic Knit Beanie**



Yarn: Caron<sup>®</sup> Cakes<sup>™</sup> (7.1 oz/200 g; 383 yds/350 m) 1 ball

**Size:** One size to fit average Youth/Adult.

**Gauge:** 17 stitches and 32 rows = 4