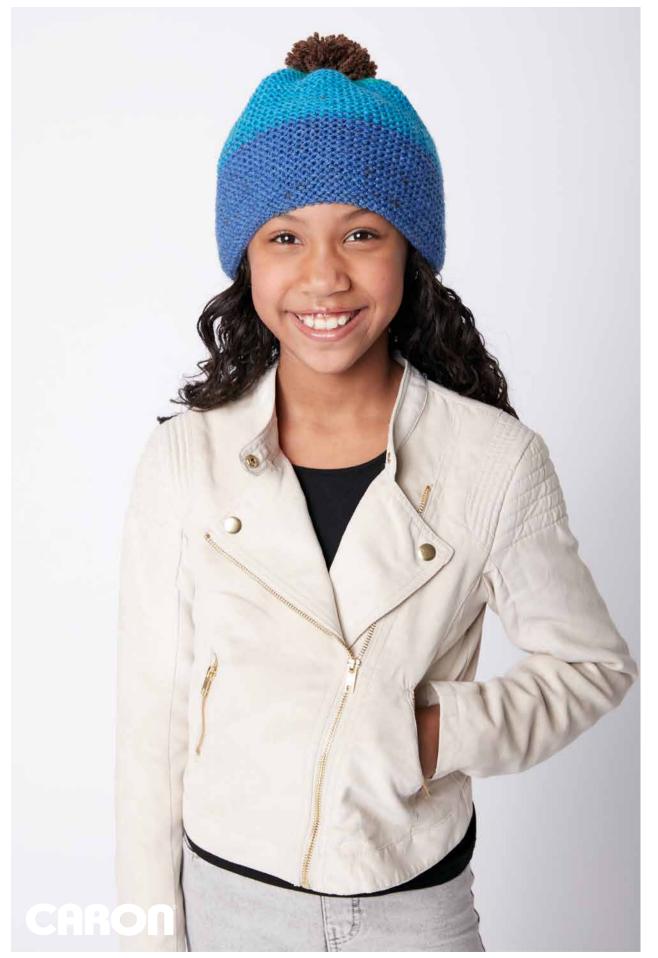

# Slouchy Crochet Beanie crocheted in Caron® Cakes™ Funfetti

Sloouchy Crochet Beanie crocheted in Caron® Cakes™ in Blueberry Cheesecake (above) & Funfetti (right).

Above: Simple Texture Crochet Scarf & Basic Knit Scarf in Caron<sup>®</sup> Cakes™.

#### **Slouchy Crochet Beanie**

**Yarn: Caron® Cakes™** (7.1 oz/200 g; 383 yds/350 m) **1 ball** 

**Size:** One size to fit average Youth/Adult.

#### Gauge:

13 half double crochet (hdc) and 10 rows = 4" [10 cm].

#### Accessories:

· Size U.S. H/8 (5 mm) crochet hook.

· Split Ring Marker.