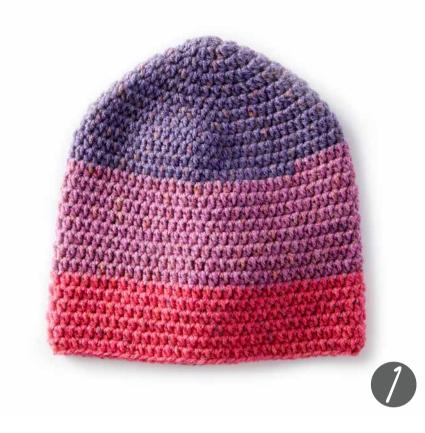

# Slouchy Crochet Beanie crocheted in Caron® Cakes™ Funfetti

Sloouchy Crochet Beanie crocheted in Caron® Cakes™ in Blueberry Cheesecake (above) & Funfetti (right).

Above: Simple Texture Crochet Scarf & Basic Knit Scarf in Caron<sup>®</sup> Cakes™.

#### **Slouchy Crochet Beanie**

**Yarn: Caron® Cakes™** (7.1 oz/200 g; 383 yds/350 m) **1 ball** 

**Size:** One size to fit average Youth/Adult.

#### Gauge:

13 half double crochet (hdc) and 10 rows = 4" [10 cm].

#### Accessories:

· Size U.S. H/8 (5 mm) crochet hook.

· Split Ring Marker.